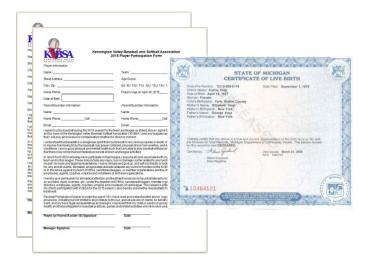

A Manager/Coach Registration and Manager/Coach Waiver must be completed and signed by <u>each</u> coach/manager of the team. All coaches/managers must appear on the official KVBSA roster. In addition, <u>each</u> coach/manager must provide proof they completed a concussion awareness course as specified by the State of Michigan.

A Player Registration and Player Waiver must be <u>completed and signed</u> by each player/guardian. A <u>copy</u> of the player's birth certificate must be provided if they were not rostered on your team last year. SSN should be blacked out. <u>Every</u> player listed on the roster <u>must</u> have these forms in your packet.

Player 1's Birth Certificate. Copies only. No originals!

Player 1's signed Player Registration and Waiver forms.

Coach #1's proof of completion of a concussion awareness course

Coach #1's signed Registration and Waiver forms.