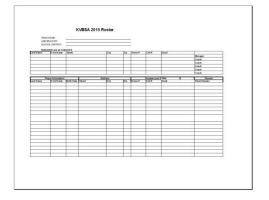

Bef th

| that do not meet the conditions identified in the Coach/Player Registration Packet Guide will be returned without review. |                                                                                                                                                                      |
|---------------------------------------------------------------------------------------------------------------------------|----------------------------------------------------------------------------------------------------------------------------------------------------------------------|
| Roster                                                                                                                    | - Printed                                                                                                                                                            |
|                                                                                                                           | You must use the official 2025 roster provided on the KVBSA web site.                                                                                                |
|                                                                                                                           | You must fill out using Microsoft Excel. (If you do not have Excel, contact Steve Sutton at <a href="mailto:steve-sutton@kvbsa.com">steve.sutton@kvbsa.com</a> for a |
|                                                                                                                           | alternative method for entering). Handwritten or alternative roster forms will not be accepted.                                                                      |
|                                                                                                                           | Team name, league age and school district filled in.                                                                                                                 |
|                                                                                                                           | Lists all coaches and players for the upcoming season. A minimum of 2 coaches must be listed.                                                                        |
|                                                                                                                           | All fields filled in for each person.                                                                                                                                |
|                                                                                                                           | Player birthdates match birth certificates.                                                                                                                          |
|                                                                                                                           | It is the first page of your packet.                                                                                                                                 |
| Roster                                                                                                                    | - Electronic                                                                                                                                                         |
|                                                                                                                           | The 2025 Roster Excel file has been emailed to <a href="mailto:steve.sutton@kvbsa.com">steve.sutton@kvbsa.com</a> . Must be sent before paperwork will be            |
|                                                                                                                           | reviewed.                                                                                                                                                            |
|                                                                                                                           | Manager Registration and Concussion Awareness Certificate                                                                                                            |
|                                                                                                                           | Your packet contains a completed and signed Manager/Coach Registration form for each coach/manager on the roster.                                                    |
|                                                                                                                           |                                                                                                                                                                      |
|                                                                                                                           | Your packet contains a copy of a certificate dated on or after 9/1/2022 for each coach/manager on the roster confirming                                              |
|                                                                                                                           | they successfully completed a concussion awareness program as set forth by the State of Michigan.                                                                    |
|                                                                                                                           | These forms are sorted as specified in the guide – registration and waiver forms for coach #1 followed by the certificate                                            |
|                                                                                                                           | for coach #1. Then repeat for each coach.                                                                                                                            |
|                                                                                                                           | These forms immediately follow the printed roster in the packet.                                                                                                     |
| -                                                                                                                         | Participation and Birth Certificate                                                                                                                                  |
|                                                                                                                           | Your packet contains a completed and signed Player Participation form for each player on the roster.                                                                 |
|                                                                                                                           | Your packet contains a completed and signed Player Waiver form for each player on the roster.                                                                        |
|                                                                                                                           | Your packet contains a copy of the birth certificate for each player on the roster. If a birth certificate is not available,                                         |
|                                                                                                                           | passports or other legal documents showing a birth date are allowed.                                                                                                 |
|                                                                                                                           | These forms are sorted as specified in the guide – player participation and waiver forms for player #1 followed by the                                               |
|                                                                                                                           | birth certificate for player #1. Then repeat for each player.                                                                                                        |
|                                                                                                                           | These forms immediately follow the coach/manager registrations and concussion awareness certificates in the packet.                                                  |
| The Pa                                                                                                                    |                                                                                                                                                                      |
|                                                                                                                           | All forms placed in order in a large envelope or clipped together with a large binder clip. No staples or paper clips.                                               |
|                                                                                                                           | Envelope or first page of the packet clearly identifies the Team, Age Group, and Manager                                                                             |
|                                                                                                                           | No other forms included other than those listed above and in the guide                                                                                               |

An official 2025 KVBSA roster must be filled out completely and accurately. A printed copy of the roster must be included in your team paperwork packet. In addition, an electronic version in <a href="mailto:Excel format must be emailed to steve.sutton@kvbsa.com">Excel format must be emailed to steve.sutton@kvbsa.com</a>
<a href="mailto:BEFORE">BEFORE</a> your paperwork will be reviewed.