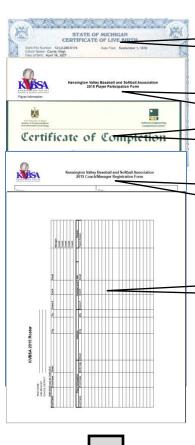

Player 1's Birth Certificate. Copies only. No originals!

Player 1's signed Player Registration and Waiver forms.

Coach #1's proof of completion of a concussion awareness course

Coach #1's signed Registration and Waiver forms.

Alternate registration / waiver forms and birth certificates for each player.

Alternate registration / waiver forms and certificates for each coach.

Place printed roster on top

Place the items in a large envelope or secure with a binder clip. Please do not staple or use a binder.